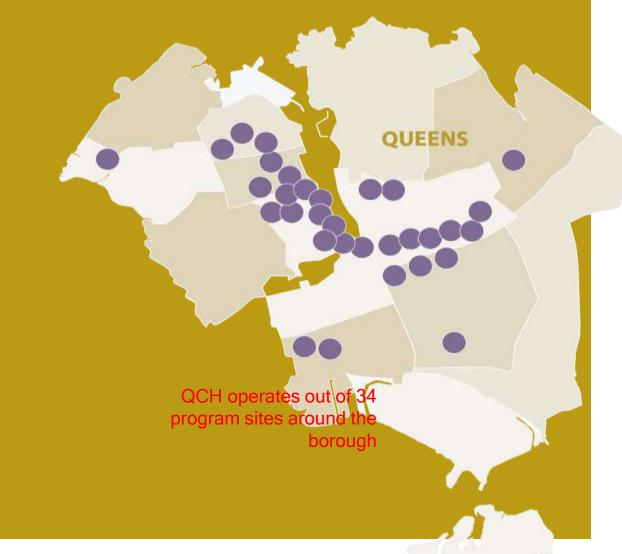

### **QUEENS**

- The largest, fastest developing borough
- Home to 150 different cultures
- Over 1/3 of all immigrants in NYC
- Hit the hardest by the COVID pandemic

For almost 50 years, Queens Community House (QCH) has brought together neighbors from all walks of life and backgrounds in order to build the healthy, inclusive communities that we envision as the future of New York.