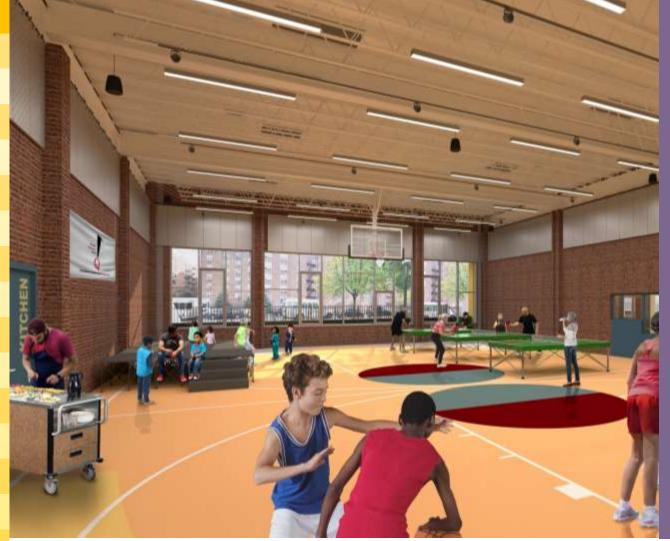

## DYNAMIC COMMUNITY CENTERS

Central to this effort and an essential part of our vision. Benefits far beyond the borough's borders.

### THE RENOVATION WILL:

- Reimagine a former public housing building
- Position us in the 21st century as fully accessible and completely modernized
- Enhance program space to accommodate evolving needs of diverse populations

### A COMMUNITY CENTER THAT REPONDS TO CHANGING NEEDS

- Expanded pantry space for food programs
- Integrated technology upgrades for programs
- A dignified space that our participants deserve

### A CENTER THAT UNITES & BUILDS STRONG COMMUNITIES

THE RENOVATED FOREST HILLS COMMUNITY CENTER -

- Neighbors Lounge and expanded areas for cross-cultural and cross-generational interaction
- Provides educational and leadership opportunities to people of all ages
- Strengthens democratic values and sense of mutual responsibility