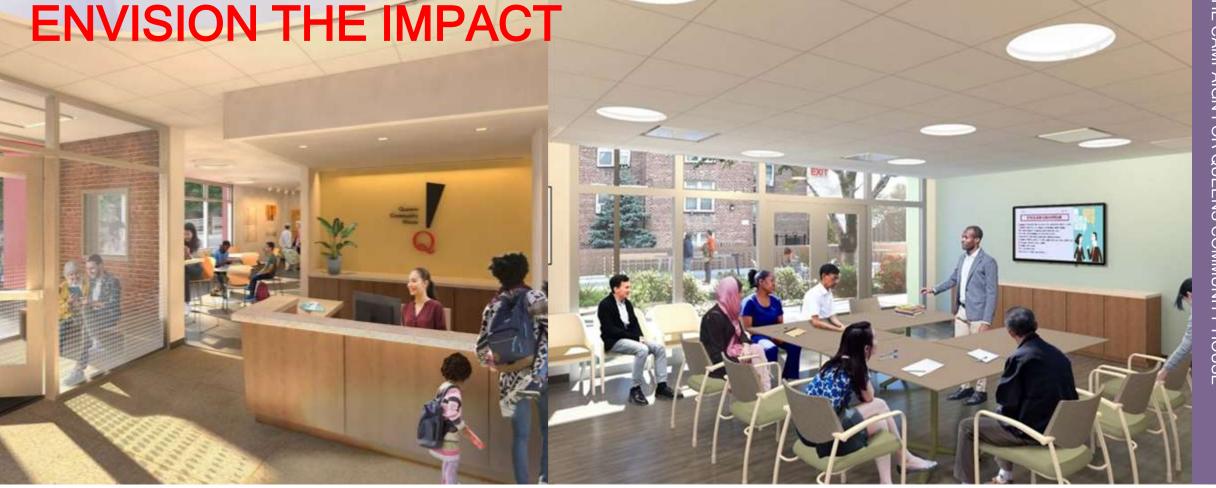

## DYNAMIC COMMUNITY CENTERS

Central to this effort and an essential part of our vision. Benefits far beyond the borough's borders.

### THE RENOVATION WILL:

- Reimagine a former public housing building
- Position us in the 21st century as fully accessible and completely modernized
- Enhance program space to accommodate evolving needs of diverse populations

### A COMMUNITY CENTER THAT REPONDS TO CHANGING NEEDS

- Expanded pantry space for food programs
- Integrated technology upgrades for programs
- A dignified space that our participants deserve

### A CENTER THAT UNITES & BUILDS STRONG COMMUNITIES

THE RENOVATED FOREST HILLS COMMUNITY CENTER -

- Neighbors Lounge and expanded areas for cross-cultural and cross-generational interaction
- Provides educational and leadership opportunities to people of all ages
- Strengthens democratic values and sense of mutual responsibility