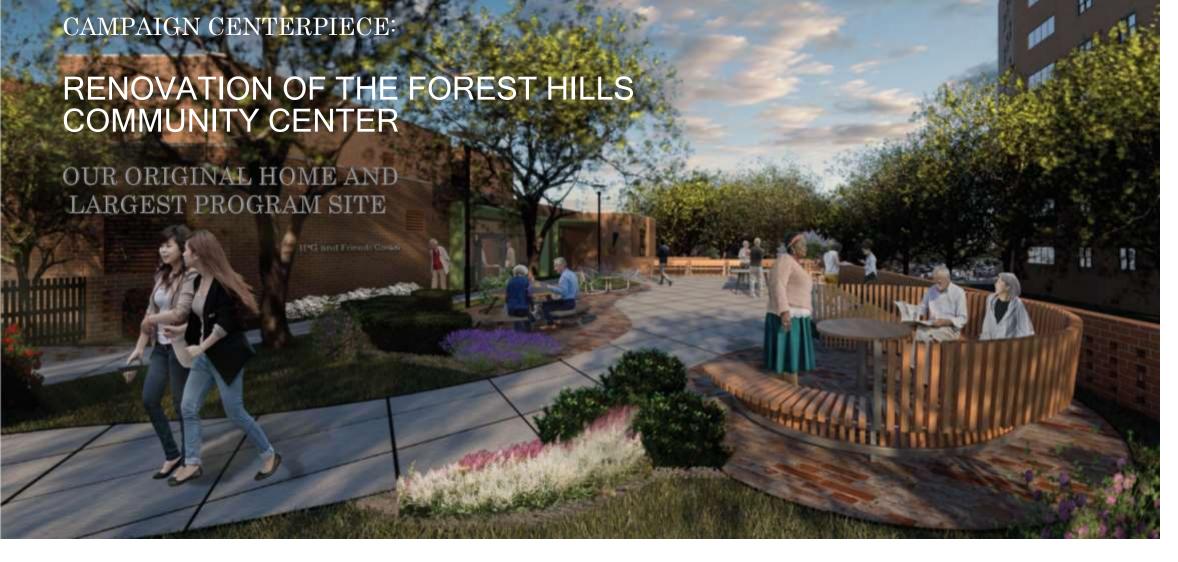

## DYNAMIC COMMUNITY CENTERS

Central to this effort and an essential part of our vision. Benefits far beyond the borough's borders.

### THE RENOVATION WILL:

- Reimagine a former public housing building
- Position us in the 21st century as fully accessible and completely modernized
- Enhance program space to accommodate evolving needs of diverse populations

### A COMMUNITY CENTER THAT REPONDS TO CHANGING NEEDS

- Expanded pantry space for food programs
- Integrated technology upgrades for programs
- A dignified space that our participants deserve

### A CENTER THAT UNITES & BUILDS STRONG COMMUNITIES

THE RENOVATED FOREST HILLS COMMUNITY CENTER -

- Neighbors Lounge and expanded areas for cross-cultural and cross-generational interaction
- Provides educational and leadership opportunities to people of all ages
- Strengthens democratic values and sense of mutual responsibility