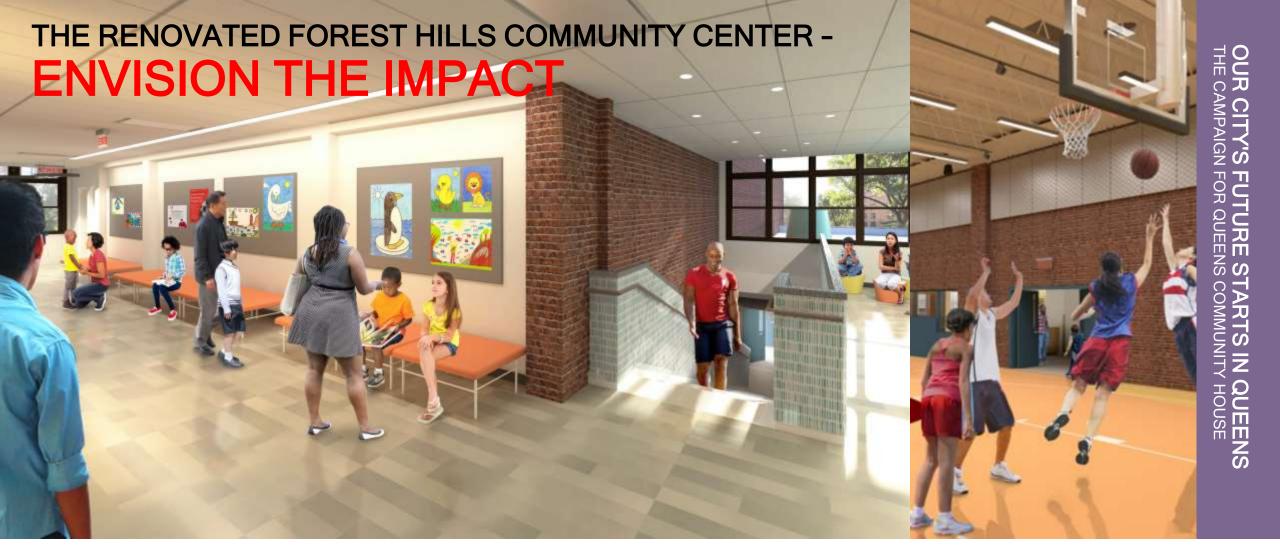

### A COMMUNITY CENTER THAT REPONDS TO CHANGING NEEDS

- Expanded pantry space for food programs
- Integrated technology upgrades for programs
- A dignified space that our participants deserve

### A CENTER THAT UNITES & BUILDS STRONG COMMUNITIES

THE RENOVATED FOREST HILLS COMMUNITY CENTER -

- Neighbors Lounge and expanded areas for cross-cultural and cross-generational interaction
- Provides educational and leadership opportunities to people of all ages
- Strengthens democratic values and sense of mutual responsibility